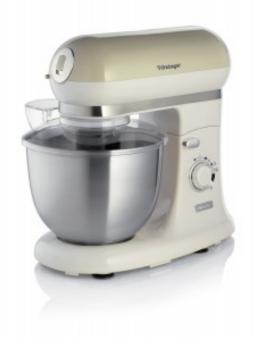

## VINTAGE KITCHEN MACHINE

Model: 1588 Code: 00C158803AR0 EAN: 8003705115996

Kitchen machine with 5.5 L stainless steel bowl that mixes and blends any type of food with a comfortable opening for an easy addition of the ingredients. Its vintage design recalls the tradition and the gestures of the past in today's modern kitchens.

| Product specifications       |              |
|------------------------------|--------------|
| 2400W max power locked motor | $\checkmark$ |
| Planetary mixer              | V            |
| Cup capacity                 | 5.5 L        |
| 10 speed + pulse             | V            |
| Variable speed               | V            |
| Mixing hook                  | V            |
| Mixing whisk                 | V            |
| Splash cover                 | V            |
| Planetary mixer              | V            |
| Easy cleaning                | V            |
|                              |              |